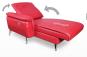

# The state-of-the-art power press-back lounger mechanism is now featured within a wood-to-the-floor application, for an outstanding lounging experience.

InSpira allows the seating cushion to slide forward while the back of the seat goes into full-recline, gaining additional resting surface.

# **Key Features & Benefits**

- WallHugger® The back of the seat will go into a full-recline position in close proximity to the wall.
- 350 lbs weight capacity.
- Accommodates leg heights of 50.8 mm (2-inch) 152.4 mm (6-inch).
- Varying seat widths.
- Available in power only.
- Compatible with Contempo headrest mechanism.
- Multifunctional seat/headrest hinges can also be applied for additional styling opportunities.
- Perfect accompaniment to InNova<sup>™</sup> and EasyCliner<sup>®</sup> mechanisms.
- Patent-pending technology.

## **Seating Applications**

08/2014 Leggett & Platt, Incorporated

Reading/TV | Position |

Full-Recline