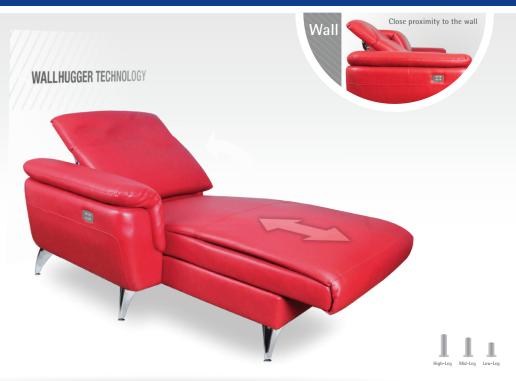

# **Key Features & Benefits**

- WallHugger® The back of the seat will go into a full-recline position in close proximity to the wall.
- 350 lbs weight capacity.
- Accommodates leg heights of 50.8 mm (2-inch) 152.4 mm (6-inch).
- Varying seat widths.
- Available in power only.
- Compatible with Contempo headrest mechanism.
- Multifunctional seat/headrest hinges can also be applied for additional styling opportunities.
- Perfect accompaniment to InNova<sup>™</sup> and EasyCliner<sup>®</sup> mechanisms.
- Patent-pending technology.

# The state-of-the-art power press-back lounger mechanism is now featured within a wood-to-the-floor application, for an outstanding lounging experience.

InSpira allows the seating cushion to slide forward while the back of the seat goes into full-recline, gaining additional resting surface.