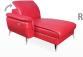

# Remarkable low-profile, wall-hugging chaise lounge seat application.

The **InSpira** power press-back mechanism for wood-to-the-floor motion furniture applications.

Creative furniture designers take note – InSpira offers a unique, WallHugger® motorised chaise lounger application for High-, Mid-, and Low-Leg seats.

# The state-of-the-art power press-back lounger mechanism is now featured within a wood-to-the-floor application, for an outstanding lounging experience.

InSpira allows the seating cushion to slide forward while the back of the seat goes into full-recline, gaining additional resting surface.

# **Key Features & Benefits**

- WallHugger® The back of the seat will go into a full-recline position in close proximity to the wall.
- 350 lbs weight capacity.
- Accommodates leg heights of 50.8 mm (2-inch) 152.4 mm (6-inch).
- Varying seat widths.
- Available in power only.
- Compatible with Contempo headrest mechanism.
- Multifunctional seat/headrest hinges can also be applied for additional styling opportunities.
- Perfect accompaniment to InNova<sup>™</sup> and EasyCliner<sup>®</sup> mechanisms.
- Patent-pending technology.

## **Seating Applications**

08/2014 Leggett & Platt, Incorporated

Reading/TV | Position |

Full-Recline