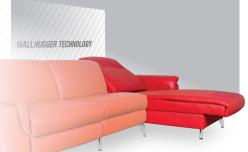

# **Key Features & Benefits**

- WallHugger® The back of the seat will go into a full-recline position in close proximity to the wall.
- 350 lbs weight capacity.
- Accommodates leg heights of 50.8 mm (2-inch) 152.4 mm (6-inch).
- Varying seat widths.
- Available in power only.
- Compatible with Contempo headrest mechanism.
- Multifunctional seat/headrest hinges can also be applied for additional styling opportunities.
- Perfect accompaniment to InNova<sup>™</sup> and EasyCliner<sup>®</sup> mechanisms.
- Patent-pending technology.