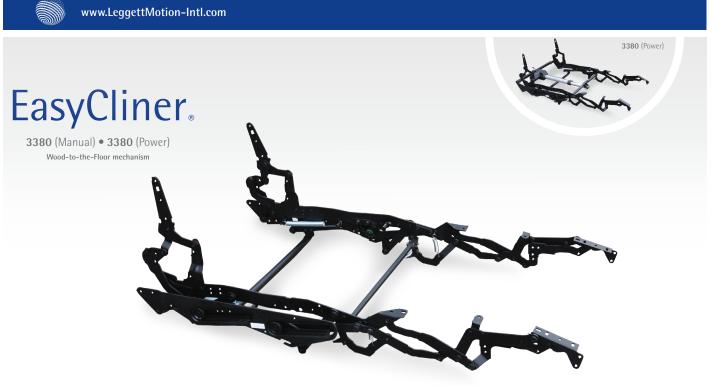

3380 (Manual)

# Take it easy! - Low-leg (2") wood-to-the-floor recliner mechanism.

The EasyCliner is the newest

## The latest wood-to-the-floor product innovation from Leggett & Platt, the

EasyCliner. This outstanding motion furniture mechanism has been designed to offer maximum comfort and quality, something your customers have come to expect from Leggett & Platt furniture components.

The incredible extended layout in Full-Recline and the ability to incorporate four different applications into one are just a couple of the quality features that the EasyCliner has to offer.

### **Key Features & Benefits**

- Tested at 20% greater weight capacity\* - 300 lbs.
- No other residential product tested at this weight capacity.
- Newest generation of the SuperCliner family of mechanisms.
- Incorporates four different applications into one.
- Accommodates leg height of 2".
- Redesigned seat attachment for faster application.
- Flipper Ottoman can be attached to mechanism for additional leg extension support.
- Dual operation Manual and Power.
- More layout in Full-Recline than previous models\*.
- Flipper Ottoman can be attached to the mechanism to increase leg support see EasyCliner+ for details.