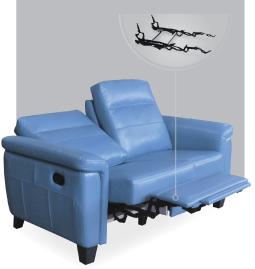

## **Seating Applications**

Sitting Position

Reading/TV Position

Full-Recline |