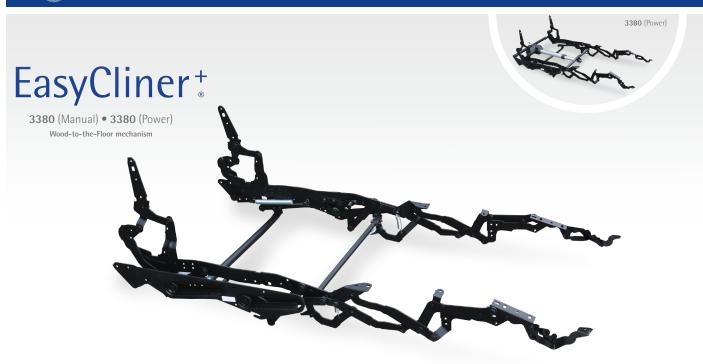

# Take it easy! - High-leg (5") wood-to-the-floor recliner mechanism.

The EasyCliner\* is the newest generation of the SuperCliner family of motion furniture mechanisms. Go beyond the standard reclining experience

## Unveiling the latest wood-to-thefloor product innovation from Leggett & Platt, the EasyCliner.

This outstanding motion furniture mechanism has been designed to offer maximum comfort and quality, something your customers have come to expect from Leggett & Platt furniture components.

The incredible extended layout in Full-Recline and the ability to incorporate four different applications into one are just a couple of the quality features that the EasyCliner has to offer.

## **Key Features & Benefits**

- Tested at 20% greater weight capacity\* – 300 lbs.
- No other residential product tested at this weight capacity.
- Newest generation of the SuperCliner family of mechanisms.
- Incorporates four different applications into one.
- Accommodates leg height of 5".
- Redesigned seat attachment for faster application.
- Flipper Ottoman can be attached to mechanism for additional leg extension support.
- Dual operation Manual and Power.
- More layout in Full-Recline than previous models\*.